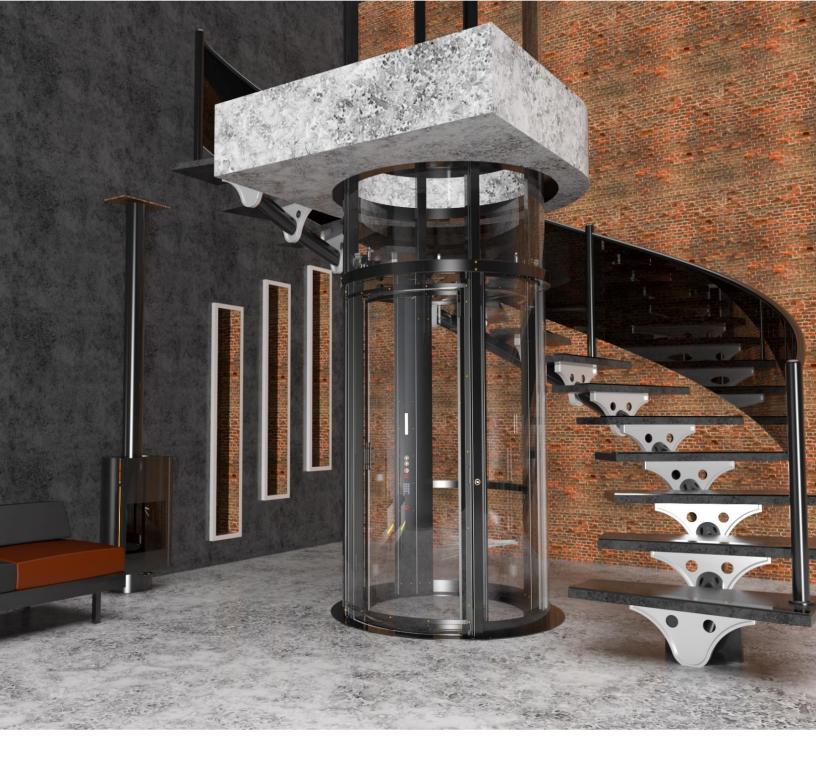

## Architectural Elegance

Change your perception of what a home elevator can be. The Signature Crystal Series elevator takes the elevator out of the dark and into the light as the focal point of your home. The Crystal Series is a stand-alone solution that does not require a hoist-way to be constructed. The Crystal Series elevator ascends elegantly within existing architecture, making it an ideal choice for renovations and allowing it to inspire the design of your new residence. In any scenario, the Crystal Series is an elegant way to achieve peace of mind without compromising style while your investment in beauty and convenience today also ensures mobility and independence for the future.

#### Panoramic Views

Enjoy sweeping 360-degree views from your Signature Crystal Series elevators, which can be crafted from either clear acrylic or low iron silica glass for uncompromised clarity. The effect is a spacious feeling cab that provides a comfortable, airy ride with spectacular vistas. Metal components are finished with lustrous powder-coat in virtually any color you can imagine to either blend with your home's décor or provide dramatic contrast. Much more than a home elevator, the Crystal Series elevator transcends convenience to deliver a ride that is an experience in itself.

### State of the Art Design

Your Signature Crystal Series elevator is designed and constructed with care using reliable components to meet or exceed the strictest safety guidelines. Driven by an energy-efficient winding drum drive train system using two aircraft cables for a smooth ride, this elevator requires minimal maintenance to provide you with dependable performance for years to come. A masterpiece of art and engineering, the Crystal Series elevator offers function and beauty for those with the most discerning taste.

### Install with Ease

Simplicity in design means a simple installation. The Signature Crystal Series elevator can be quickly installed with no mess and no fuss. Components fit easily through standard door openings, down narrow hallways, and up stairwells with no special lifting equipment required. This makes Crystal Series elevator an ideal choice to retrofit an existing home or install in a luxury penthouse. While a four-inch pit is recommended, this elevator can be installed without a pit. Also, it can be installed with a small ramp or short step into the elevator at the lower level and it can be configured for travel up to four stops.