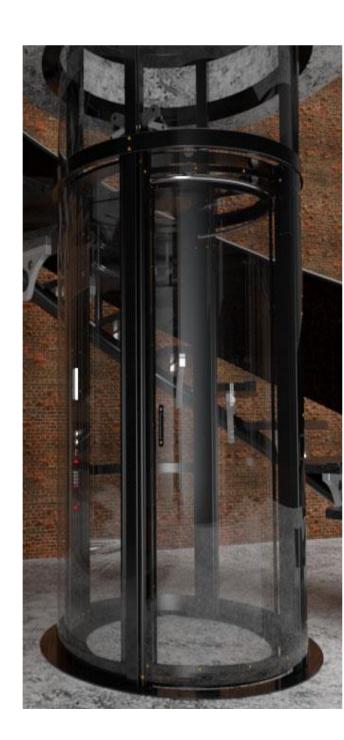

#### Panoramic Views

Enjoy sweeping 360-degree views from your Signature Crystal Series elevators, which can be crafted from either clear acrylic or low iron silica glass for uncompromised clarity. The effect is a spacious feeling cab that provides a comfortable, airy ride with spectacular vistas. Metal components are finished with lustrous powder-coat in virtually any color you can imagine to either blend with your home's décor or provide dramatic contrast. Much more than a home elevator, the Crystal Series elevator transcends convenience to deliver a ride that is an experience in itself.

#### The Finest Materials

Quality is second to none when you choose a Signature Crystal Series elevator. We use only premium clear acrylic panels, which far exceed code requirements for strength and will not discolor over time. Glass Crystal Series models are crafted from crystal clear low-iron silica glass for ultimate clarity without a green hue. The result is a curator-pleasing aesthetic that earns pride of place in even the most distinguished homes.