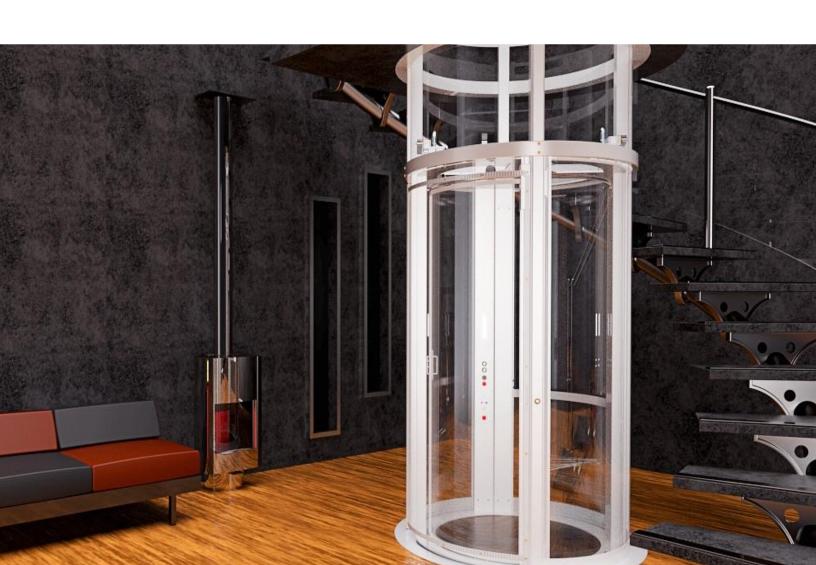

## Architectural Elegance

Change your perception of what a home elevator can be. The Signature Crystal Series elevator takes the elevator out of the dark and into the light as the focal point of your home. The Crystal Series is a stand-alone solution that does not require a hoist-way to be constructed. The Crystal Series elevator ascends elegantly within existing architecture, making it an ideal choice for renovations and allowing it to inspire the design of your new residence. In any scenario, the Crystal Series is an elegant way to achieve peace of mind without compromising style while your investment in beauty and convenience today also ensures mobility and independence for the future.

#### Panoramic Views

Enjoy sweeping 360-degree views from your Signature Crystal Series elevators, which can be crafted from either clear acrylic or low iron silica glass for uncompromised clarity. The effect is a spacious feeling cab that provides a comfortable, airy ride with spectacular vistas. Metal components are finished with lustrous powder-coat in virtually any color you can imagine to either blend with your home's décor or provide dramatic contrast. Much more than a home elevator, the Crystal Series elevator transcends convenience to deliver a ride that is an experience in itself.

### State of the Art Design

Your Signature Crystal Series elevator is designed and constructed with care using reliable components to meet or exceed the strictest safety guidelines. Driven by an energy-efficient winding drum drive train system using two aircraft cables for a smooth ride, this elevator requires minimal maintenance to provide you with dependable performance for years to come. A masterpiece of art and engineering, the Crystal Series elevator offers function and beauty for those with the most discerning taste.